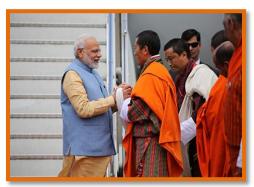

On the other hand, 2019 has been a remarkable year with the state visit of His Excellency Prime Minister Narendra Modi of India and the visit of their Imperial prince and princess of Japan. The visit of Prime Minister Narendra Modi was broadcast live in BBS. Moreover, BBSCL has successfully hosted the  $45^{th}$  AIBD General Conference and Associated Meetings from  $22^{nd} - 25^{th}$  August, 2019 in Bhutan.

## **Highlights of BBS Channel II**

BBS 2 has broadcast live on the state visit of the Indian Prime Minister Narendra Modi on 17<sup>th</sup> August 2019. It was his second State visit after his first visit in 2014.

(H.E Prime Minister Lotay Tshering with H.E the Prime Minister of India)

The inauguration of the 720 MW Mangdechhu Hydroelectric project, South Asia Satellite, and RuPay Card was also broadcast live from Simtokha Dzong coinciding with the visit of Shri Narendra Modi.