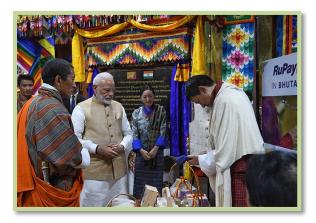

(H.E Prime Minister Lotay Tshering with H.E the Prime Minister of India)

The inauguration of the 720 MW Mangdechhu Hydroelectric project, South Asia Satellite, and RuPay Card was also broadcast live from Simtokha Dzong coinciding with the visit of Shri Narendra Modi.

(The inauguration of RuPay Card)

Number of programmes produced in the year 2019:

- > 279 English in-house programmes were produced in 2019;
- > 379 Dzongkha in-house programmes were produced in 2019.

A total of 658 programmes were produced in the year 2019.

# 3. BBS TV/Radio on South Asia Satellite (Ku-band).

Indian Prime Minister Narendra Modi has inaugurated the earth station built in BBS premise for the uplinking of BBS TV and Radio to the South Asia Satellite (GSAT-9) on 17<sup>th</sup> August, 2019. With its installation, BBS TV and radio is now available in Ku-band whereby the viewers can easily get access with the DTH antenna and Free To Air Receiver (FTA).