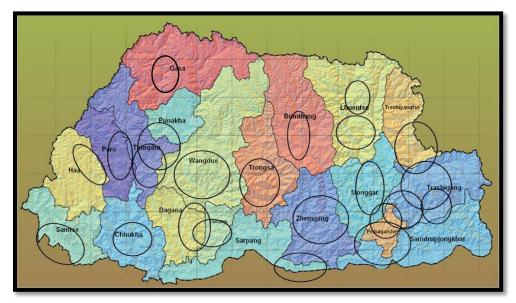

Currently BBS has 30 FM stations which cover about 80% of the country. For nationwide coverage of news and programmes, BBS has 14 Bureaus offices in 14 Dzongkhags including a regional bureau in Kanglung and Trashigang.

However, BBS does not have offices in following six Dzongkhags namely Haa, Dagana, Punakha, Gasa, Tashiyangtse and Lhuentse. These Dzongkhags are either covered by the nearest reporter or from the Head quarter.

(FM Radio and TV coverage map of Bhutan)