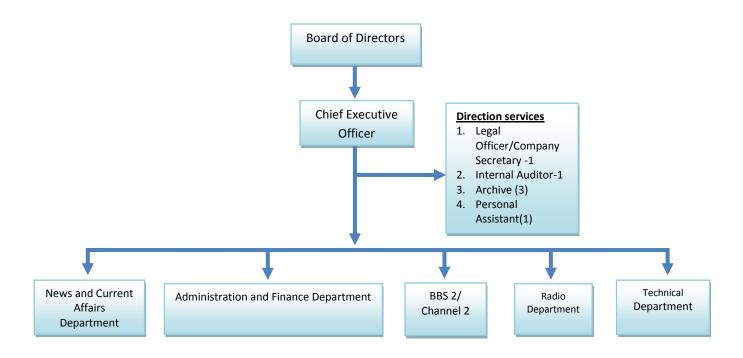

d, whereby the viewers can easily get access with the DTH antenna and Free To Air Receiver (FTA).

The BBSCL will continue to remain committed in providing quality News and Programmes.

TASHI DELE

(Tshering Wangchuk) CHIEF EXECUTIVE OFFICER



# **BOARD OF DIRECTORS**



Mr. Tashi Penjore, Director, Department of Law and Order, Ministry of Home and Cultural Affairs: Board Director



Mr. Karma Galleg, Specialist, Royal Monetary Authority: Board Director



Mr. Kesang Wangdi Cabinet Secretary. Chairperson



Mr. Namgyel Wamgchuk Chief Budget Officer, Ministry of Finance: Board Director



Ms. Rinchen Dema Officiating Chief PPD, Ministry of Foreign Affairs: Board Director



Mr. Tshering Wangchuk Member Secretary, Bhutan Broadcasting Service Corporation Limited



# **ORGANIZATION CHART**







# TABLE OF CONTENT

# Contents

| <u>1.</u>  | Profile                                | 1-2 |
|------------|----------------------------------------|-----|
| <u>2.</u>  | Radio Department                       |     |
|            | News and Current Affairs Department    |     |
|            | BBS Channel 2                          |     |
| <u>5.</u>  | Technical Department                   |     |
| <u>6.</u>  | Adiministration and Finance Department |     |
| <u>7.</u>  | Corporate Governance Report            |     |
| <u>8</u> . | Financial Statement.                   |     |
|            |                                        |     |



# PROFILE 💎

Bhutan Broadcasting Service (BBS) was launched on 11<sup>th</sup> November 1973, as Radio NYAB by a group of young volunteers