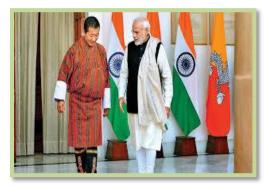

On the other hand, 2019 has been a remarkable year with the state visit of His Excellency Prime Minister Narendra Modi of India and the visit of their Imperial prince and princess of Japan. The visit of Prime Minister Narendra Modi was broadcast live in BBS. Moreover, BBSCL has successfully hosted the  $45^{th}$  AIBD General Conference and Associated Meetings from  $22^{nd} - 25^{th}$  August, 2019 in Bhutan.

## **Highlights of BBS Channel II**

BBS 2 has broadcast live on the state visit of the Indian Prime Minister Narendra Modi on 17<sup>th</sup> August 2019. It was his second State visit after his first visit in 2014.

(H.E Prime Minister Lotay Tshering with H.E the Prime Minister of India)

The inauguration of the 720 MW Mangdechhu Hydroelectric project, South Asia Satellite, and RuPay Card was also broadcast live from Simtokha Dzong coinciding with the visit of Shri Narendra Modi.