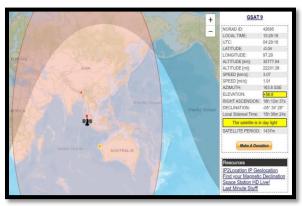

# 3. BBS TV/Radio on South Asia Satellite (Ku-band).

Indian Prime Minister Narendra Modi has inaugurated the earth station built in BBS premise for the uplinking of BBS TV and Radio to the South Asia Satellite (GSAT-9) on 17<sup>th</sup> August, 2019. With its installation, BBS TV and radio is now available in Ku-band whereby the viewers can easily get access with the DTH antenna and Free To Air Receiver (FTA).

# The technical details are as follows:

- 1. Satellite: Gsat-9 (South Asia Satellite)
- 2. Satellite location: 97.3 Degree east
- 3. Downlink frequency: 11232Mhz
- 4. Symbol rate: 4.444Msps
- 5. Minimum disc size required: Equivalent to DTH disc size
- 6. Service type: Free to Air(FTA)
- 7. Decoder: Free to air decoder (Commercial receiver)

(Foot print of South Asia satellite (GSAT-9))