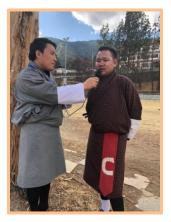

#### **Other programmes**

The BBS radio broadcast the parliamentary sessions in its entirety. The discussions in the National Assembly were broadcast live. The discussions and deliberations in the National Council were recorded verbatim and broadcast in the afternoon the very same day. In addition, BBS radio producers and anchors invited guests mainly parliamentarians to discuss and dissect

(Discussion on the 4<sup>th</sup> Pay Revision with the Member of Parliament).

issues of national importance emanating from the two houses of the parliament. This has helped keep the Bhutanese public well informed on political matters. It has also helped the general public shape major policy decisions.