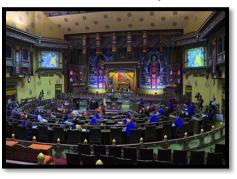

## Special coverage in 2019

- His Majesty's Birth Anniversary Celebration was broadcast LIVE on 21<sup>st</sup> February, 2019;
- 5<sup>th</sup> India-Bhutan Friendship Tennis tournament was broadcast LIVE on 7<sup>th</sup> July, 2019;
- LIVE coverage of the visit of Indian Prime Minister from Paro on 17<sup>th</sup> August 2019;
- LIVE broadcast of National Assembly Summer Session;
- LIVE Broadcast of the Launch of Mangdechhu Project and the launch of SAARC Satellite on 17<sup>th</sup> August 2019;
- LIVE Broadcast of SAG men's football final on 10<sup>th</sup> December 2019;
- LIVE Broadcast of Paro and Thimphu Tshechu;
- LIVE broadcast of National volleyball, Basket ball, football, tennis, and cricket tournaments ;
- Live broadcast of National Film Awards;
- Event coverage of Calibrating Snow man run.

(National Assembly Session)