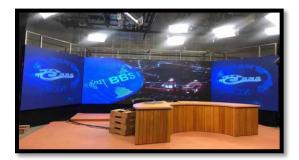

# 4. P2 LED video wall for news room.

As per the management's directive, Technical department has figured out on the specification of the video wall, its installation, testing and its commissioning which can now be seen in the news backdrop. However while configuring the LED screen, the entire screen could not be installed as per the measurement. The remaining LED screen was therefore utilized for the reality shows.

(News studio LED video wall)

(LED video wall set up for Indian PM Visit)